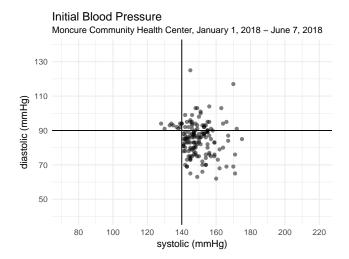

f current policy on BP rechecks

#### Progress in Recheck Rate



#### Outcomes of Encounters Eligible for Recheck



#### Outcomes of Encounters Eligible for Recheck



#### Outcomes of Encounters Eligible for Recheck



### Results and Conclusions

#### Results

- $\blacktriangleright$  Documented recheck rate 15%  $\rightarrow~$  40%
- ightarrow 50 ightarrow 150 rechecks per month (of 350 indicated)
- $\blacktriangleright$  Consistently, 33% of rechecks lead to HTN  $\rightarrow$  normoTN
- $\blacktriangleright~15 \rightarrow 50$  "reveals" of normoTN per month

#### Conclusions

- At a recheck rate of 100%, we would achieve 150 reveals of normoTN per month
- Patients with 140 < SBP <150 have >40% chance of normoTN reveal — prioritize them

Thank you!

### Arrow Plot





















January 1, 2018 to June 7, 2018

| initial normo |                                 |
|---------------|---------------------------------|
| initial htn   | got recheck recheck recheck htm |

January 1, 2018 to June 7, 2018

| initial htn | missed recheck |               |
|-------------|----------------|---------------|
|             | got recheck    | recheck htn   |
|             |                | recheck normo |

January , 2018

| initial htn | missed recheck |                              |
|-------------|----------------|------------------------------|
|             | got recheck    | recheck htn<br>recheck normo |

February , 2018

| initial htn | missed recheck |                              |
|-------------|----------------|------------------------------|
|             | got rech