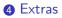

#### Progress in Recheck Rate

#### Results

- $\blacktriangleright$  Documented recheck rate 15%  $\rightarrow~$  40%
- ightarrow 50 ightarrow 150 rechecks per month (of 350 indicated)
- $\blacktriangleright$  Consistently, 33% of rechecks lead to HTN  $\rightarrow$  normoTN
- $\blacktriangleright~15 \rightarrow 50$  "reveals" of normoTN per month

#### Conclusions

- At a recheck rate of 100%, we would achieve 150 reveals of normoTN per month
- Patients with 140 < SBP <150 have >40% chance of normoTN reveal — prioritize them

Thank you!