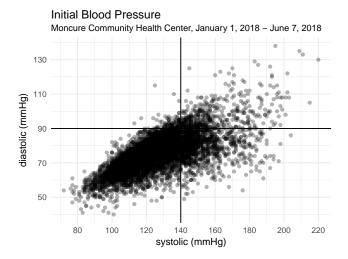

#### 1 Problem

**2** Interventions and Aims

**3** Results and Conclusions

- ▶ HTN  $\rightarrow$  ↑coronary artery disease, stroke, etc. (CDC, 2015).
- ▶ 54% of pts with HTN are not well-controlled (Farley, 2010).
- HRSA quality metric: percentage of pts with BP <140/90.
- ▶ HTN management is a 2018 quality focus area for MCHC.
- ▶ Intake BP is often higher than resting BP (Beevers, 1982).
- Clinic policy: recheck all BP's >140/90.
- Goals:
  - **1** Accurate data  $\rightarrow$  quality HTN management
  - 2 Achieve HRSA quality goal