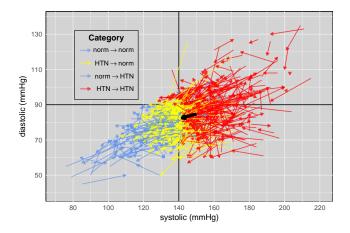

### Arrow Plot

January 1, 2018 to June 7, 2018

| initial normo |                                 |
|---------------|---------------------------------|
| initial htn   | got recheck recheck recheck htm |

January 1, 2018 to June 7, 2018

| initial htn | missed recheck |               |
|-------------|----------------|---------------|
|             | got recheck    | recheck htn   |
|             |                | recheck normo |