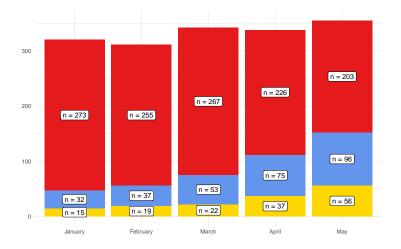

#### Outcomes of Encounters Eligible for Recheck

#### Results

- $\blacktriangleright$  Documented recheck rate 15%  $\rightarrow~$  40%
- ightarrow 50 ightarrow 150 rechecks per month (of 350 indicated)
- $\blacktriangleright$  Consistently, 33% of rechecks lead to HTN  $\rightarrow$  normoTN
- $\blacktriangleright~15 \rightarrow 50$  "reveals" of normoTN per month