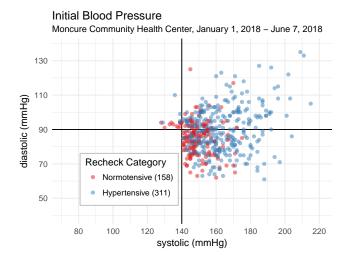

#### Outcomes of Encounters Eligible for Recheck

#### Results

- $\blacktriangleright$  Documented recheck rate 15%  $\rightarrow~$  40%
- ightarrow 50 ightarrow 150 rechecks per month (of 350 indicated)
- $\blacktriangleright$  Consistently, 33% of rechecks lead to HTN  $\rightarrow$  normoTN
- $\blacktriangleright~15 \rightarrow 50$  "reveals" of normoTN per month