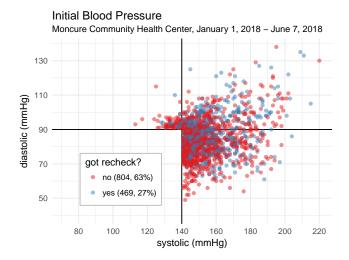

#### Outcomes of Encounters Eligible for Recheck

#### Results

- $\blacktriangleright$  Documented recheck rate 15%  $\rightarrow~$  40%
- ightarrow 50 ightarrow 150 rechecks per month (of 350 indicated)
- $\blacktriangleright$  Consistently, 33% of rechecks lead to HTN  $\rightarrow$  normoTN
- $\blacktriangleright~15 \rightarrow 50$  "reveals" of normoTN per month