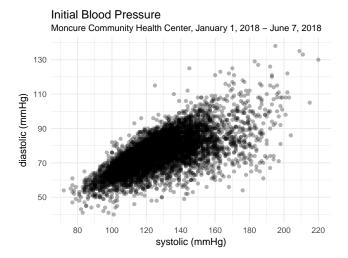

#### 1 Problem

**2** Interventions and Aims

**3** Results and Conclusions

- ▶ HTN  $\rightarrow$  ↑coronary artery disease, stroke, etc. (CDC, 2015).
- ▶ 54% of pts with HTN are not well-controlled (Farley, 2010).
- HRSA quality metric: percentage of pts with BP <140/90.
- ▶ HTN management is a 2018 quality focus area for MCHC.
- ▶ Intake BP is often higher than resting BP (Beevers, 1982).
- Clinic policy: recheck all BP's >140/90.
- Goals:
  - **1** Accurate data  $\rightarrow$  quality HTN management
  - 2 Achieve HRSA quality goal