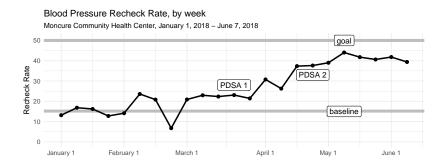

oronary artery disease, stroke, etc. (CDC, 2015).
- ▶ 54% of pts with HTN are not well-controlled (Farley, 2010).
- HRSA quality metric: percentage of pts with BP <140/90.
- ▶ HTN management is a 2018 quality focus area for MCHC.
- ▶ Intake BP is often higher than resting BP (Beevers, 1982).
- Clinic policy: recheck all BP's >140/90.
- Goals:
  - **1** Accurate data  $\rightarrow$  quality HTN management
  - 2 Achieve HRSA quality goal

#### Interventions

- Describe policy and how to enter data into EMR at April all-hands meeting.
- 2 During April, talk to MA's individually when I notice missed recheck opportunity. Use teach-back on data entry into EMR.

#### Aims

- 1 Improve adherence to clinic policy
- 2 Assess the value of current policy on BP rechecks

#### Progress in Recheck Rate



#### Outcomes of Encounters Eligible for Recheck



#### Outcomes of Encounters Eligible for Recheck



#### Outcomes of Encounters Eligible for Recheck



### Results and Conclusions

#### Results

- $\blacktriangleright$  Documented recheck rate 15%  $\rightarrow~$  40%
- ightarrow 50 ightarrow 150 rechecks per month (of 350 indicated)
- $\blacktriangleright$  Consistently, 33% of rechecks lead to HTN  $\rightarrow$  normoTN
- $\blacktriangleright~15 \rightarrow 50$  "reveals" of normoTN per month

#### Conclusions

- At a recheck rate of 100%, we would achieve 150 reveals of normoTN per month
- Patients with 140 < SBP <150 have >40% chance of normoTN reveal — prioritize them

Thank you!

### Arrow Plot





















January 1, 2018 to June 7, 2018

| initial normo |