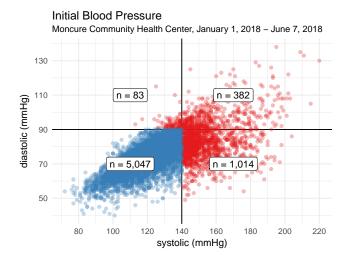

he value of current policy on BP rechecks

#### Progress in Recheck Rate



#### Outcomes of Encounters Eligible for Recheck



#### Outcomes of Encounters Eligible for Recheck



#### Outcomes of Encounters Eligible for Recheck



### Results and Conclusions

#### Results

- $\blacktriangleright$  Documented recheck rate 15%  $\rightarrow~$  40%
- ightarrow 50 ightarrow 150 rechecks per month (of 350 indicated)
- $\blacktriangleright$  Consistently, 33% of rechecks lead to HTN  $\rightarrow$  normoTN
- $\blacktriangleright~15 \rightarrow 50$  "reveals" of normoTN per month

#### Conclusions

- At a recheck rate of 100%, we would achieve 150 reveals of normoTN per month
- Patients with 140 < SBP <150 have >40% chance of normoTN reveal — prioritize them

Thank you!

### Arrow Plot





















January 1, 2018 to June 7, 2018

| initial normo |                                 |
|---------------|---------------------------------|
| initial htn   | got recheck recheck recheck htm |

January 1, 2018 to June 7, 2018

| initial htn | missed recheck |               |
|-------------|----------------|---------------|
|             | got recheck    | recheck htn   |
|             |                | recheck normo |

January , 2018

| initial htn | missed recheck |                              |
|-------------|----------------|------------------------------|
|             | got recheck    | recheck htn<br>recheck normo |

February , 2018

| initial htn | missed recheck |                              |
|-------------|----------------|------------------------------|
|