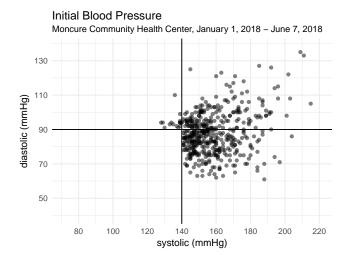

ue of current policy on BP rechecks

#### Progress in Recheck Rate



#### Outcomes of Encounters Eligible for Recheck



#### Outcomes of Encounters Eligible for Recheck



#### Outcomes of Encounters Eligible for Recheck



### Results and Conclusions

#### Results

- $\blacktriangleright$  Documented recheck rate 15%  $\rightarrow~$  40%
- ightarrow 50 ightarrow 150 rechecks per month (of 350 indicated)
- $\blacktriangleright$  Consistently, 33% of rechecks lead to HTN  $\rightarrow$  normoTN
- $\blacktriangleright~15 \rightarrow 50$  "reveals" of normoTN per month

#### Conclusions

- At a recheck rate of 100%, we would achieve 150 reveals of normoTN per month
- Patients with 140 < SBP <150 have >40% chance of normoTN reveal — prioritize them

Thank you!

### Arrow Plot





















January 1, 2018 to June 7, 2018

| initial normo |                                 |
|---------------|---------------------------------|
| initial htn   | got recheck recheck recheck htm |

January 1, 2018 to June 7, 2018

| initial htn | missed recheck |               |
|-------------|----------------|---------------|
|             | got recheck    | recheck htn   |
|             |                | recheck normo |

January , 2018

| initial htn | missed recheck |                              |
|-------------|----------------|------------------------------|
|             | got recheck    | recheck htn<br>recheck normo |

February , 2018

| initial htn | missed recheck |                              |
|-------------|----------------|------------------------------|
|             | got