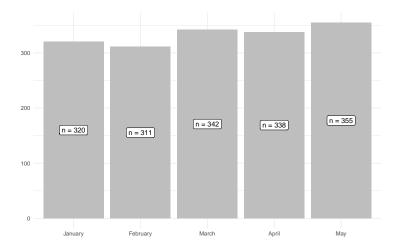

#### Outcomes of Encounters Eligible for Recheck

#### Results

- $\blacktriangleright$  Documented recheck rate 15%  $\rightarrow~$  40%
- ightarrow 50 ightarrow 150 rechecks per month (of 350 indicated)
- $\blacktriangleright$  Consistently, 33% of rechecks lead to HTN  $\rightarrow$  normoTN
- $\blacktriangleright~15 \rightarrow 50$  "reveals" of normoTN per month

#### Conclusions

- At a recheck rate of 100%, we would achieve 150 reveals of normoTN per month
- Patients with 140 < SBP <150 have >40% chance of normoTN reveal — prioritize them

Thank you!