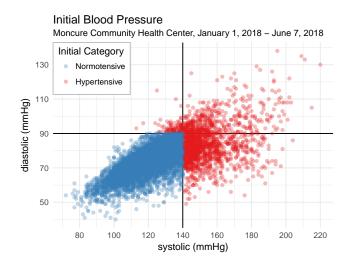

the value of current policy on BP rechecks

#### Progress in Recheck Rate



#### Outcomes of Encounters Eligible for Recheck



#### Outcomes of Encounters Eligible for Recheck



#### Outcomes of Encounters Eligible for Recheck



### Results and Conclusions

#### Results

- $\blacktriangleright$  Documented recheck rate 15%  $\rightarrow~$  40%
- ightarrow 50 ightarrow 150 rechecks per month (of 350 indicated)
- $\blacktriangleright$  Consistently, 33% of rechecks lead to HTN  $\rightarrow$  normoTN
- $\blacktriangleright~15 \rightarrow 50$  "reveals" of normoTN per month

#### Conclusions

- At a recheck rate of 100%, we would achieve 150 reveals of normoTN per month
- Patients with 140 < SBP <150 have >40% chance of normoTN reveal — prioritize them

Thank you!

### Arrow Plot





















January 1, 2018 to June 7, 2018

| initial normo |                                 |
|---------------|---------------------------------|
| initial htn   | got recheck recheck recheck htm |

January 1, 2018 to June 7, 2018

| initial htn | missed recheck |               |
|-------------|----------------|---------------|
|             | got recheck    | recheck htn   |
|             |                | recheck normo |

January , 2018

| initial htn | missed recheck |                              |
|-------------|----------------|------------------------------|
|             | got recheck    | recheck htn<br>recheck normo |

February , 2018

| initial htn | missed recheck |                              |
|-------------|----------------|------------------------------|
|